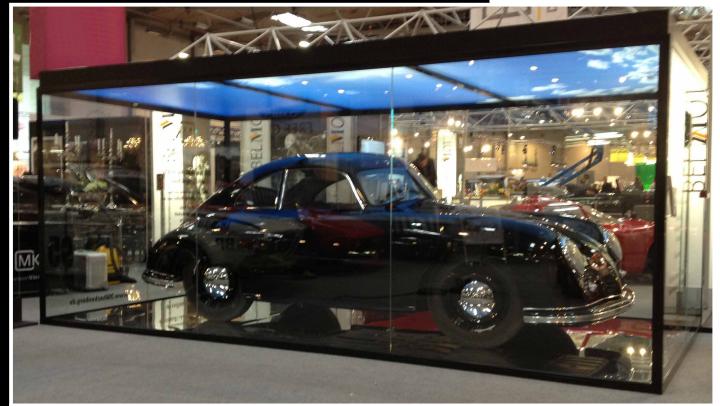

## Presentation makes all the difference.

New indoor display case for your most treasured possessions.

Show how proud and passionate you are and protect your possessions against unauthorised access and environmental impact at the same time.

Because we love what we do at MüllerKälber, we know how best to showcase your pride, values and passion.

SafeBox display case without doors w 2,500 x d 5,000 x h 2,000 mm

- . Extrusions in RAL 9005 black
- . All sides glazed with laminated safety glass (VSG)
- . Roof made of acrylic glass

Extrusions in special colours

Optional extra: Doors

- . Double door at the front
- . One door at the side
- . All doors lockable

Optional extra: Mirrored floor

. Mirrored floor made of acrylic glass

Optional extra: Sky

- . Light box with sky motif, h 120 mm
- . Other motifs available upon request

Do you have other ideas or requirements? Contact us.

Special sizes and solutions available upon request.

All prices are net plus statutory VAT ex-works. Plus assembly and transport.