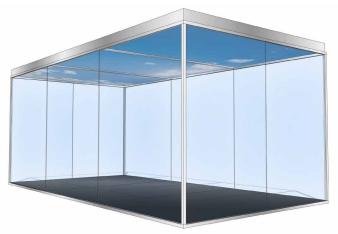

- . Light box with sky motif, h 120 mm
- . Other motifs available upon request

Do you have other ideas or requirements? Contact us.

Special sizes and solutions available upon request.

All prices are net plus statutory VAT ex-works. Plus assembly and transport.