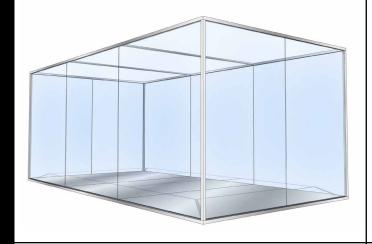

Extrusions in special colours

Optional extra: Doors

- . Double door at the front
- . One door at the side
- . All doors lockable

Optional extra: Mirrored floor

. Mirrored floor made of acrylic glass

Optional extra: Sky