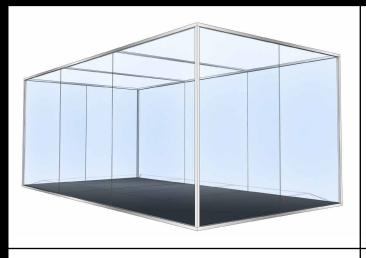

Because we love what we do at MüllerKälber, we know how best to showcase your pride, values and passion.

SafeBox display case without doors w 2,500 x d 5,000 x h 2,000 mm

- . Extrusions in RAL 9005 black
- . All sides glazed with laminated safety glass (VSG)
- . Roof made of acrylic glass

Extrusions in special colours

Optional extra: Doors

- . Double door at the front
- . One door at the side
- . All doors lockable

Optional extra: Mirrored floor

. Mirrored floor made of acrylic glass

Optional extra: Sky