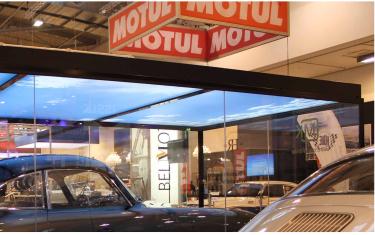

- . Light box with sky motif, h 120 mm
- . Other motifs available upon request

Do you have other ideas or requirements? Contact us.

Special sizes and solutions available upon request.

All prices are net plus statutory VAT ex-works. Plus assembly and transport.