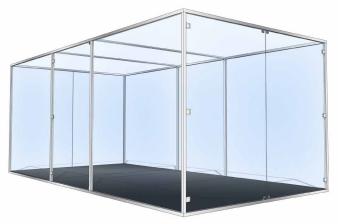

Because we love what we do at MüllerKälber, we know how best to showcase your pride, values and passion.

SafeBox display case without doors w 2,500 x d 5,000 x h 2,000 mm

- . Extrusions in RAL 9005 black
- . All sides glazed with laminated safety glass (VSG)
- . Roof made of acrylic glass

Extrusions in special colours

Optional extra: Doors

- . Double door at the front
- . One door at the side
- . All doors lockable

Optional extra: Mirrored floor

. Mirrored floor made of acrylic glass

Optional extra: Sky