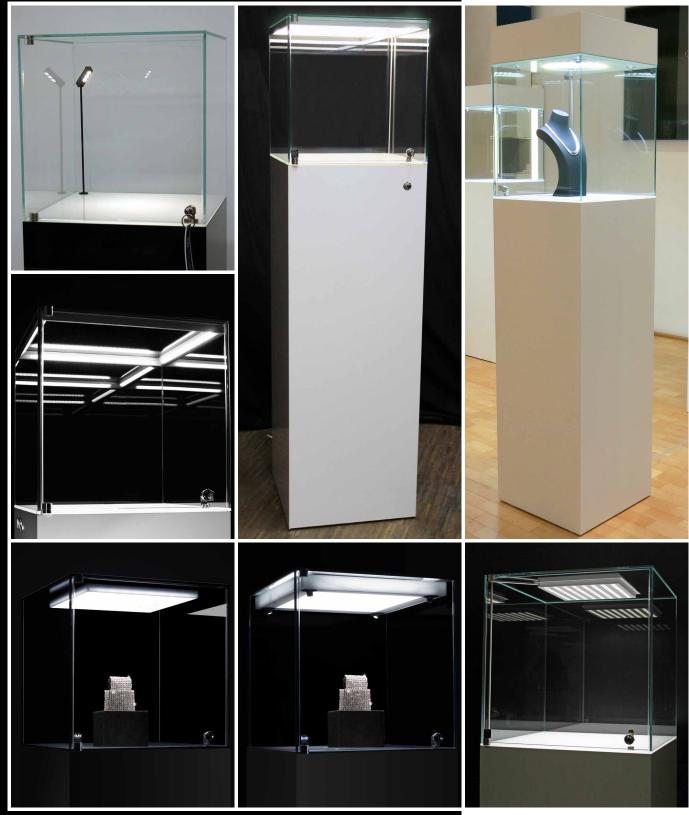

## MK 600 - series of display cabinets

The MK 600 series of display cabinets combines simple elegance with classic beauty.

Either choose a suitable model from our MK 600 series, or let us build you a customised MK 600 display cabinet.

| Prices in €<br>plus VAT<br>Status 01/2017                                          |                                                                                                                                                                                                                   |                                                   |                                                           |                                                              |                                                                  |
|------------------------------------------------------------------------------------|-------------------------------------------------------------------------------------------------------------------------------------------------------------------------------------------------------------------|---------------------------------------------------|-----------------------------------------------------------|--------------------------------------------------------------|------------------------------------------------------------------|
| Design                                                                             | MK 640<br>with MK OptiLight 02<br>all-round LED                                                                                                                                                                   | MK 640<br>with MK OptiLight 03<br>1 LED spotlight | MK 640<br>with MK OptiLight 04FOR<br>LED board in housing | MK 640<br>with MK OptiLight 04<br>LED board with filter      | MK 640<br>with MK OptiLight 06<br>rotating diamond light         |
| Dimensions in<br>mm (WxDxH)                                                        | 400 x 400 x 1.500                                                                                                                                                                                                 | 400 x 400 x 1.500                                 | 400 x 400 x 1.500                                         | 400 x 400 x 1.500                                            | 400 x 400 x 1.670                                                |
| Dimensions<br>of base in mm<br>(WxDxH)                                             | 400 x 400 x 1.100                                                                                                                                                                                                 | 400 x 400 x 1.100                                 | 400 x 400 x 1.100                                         | 400 x 400 x 1.100                                            | 400 x 400 x 1.100                                                |
| base HPL                                                                           | black / white                                                                                                                                                                                                     | black / white                                     | black / white                                             | black / white                                                | black / white                                                    |
| Dimensions of<br>glass cube in<br>mm (WxDxH)                                       | 400 x 400 x 400                                                                                                                                                                                                   | 400 x 400 x 400                                   | 400 x 400 x 400                                           | 400 x 400 x 400                                              | 400 x 400 x 450<br>attachment 400x400x120                        |
| Lighting                                                                           | LED Stripe in cool<br>aluminium trim, 19,2 W/m                                                                                                                                                                    | 1 LED spotlight<br>4 W                            | LED board in housing,<br>23 W                             | LED board in acrylic<br>housing, 23 W<br>optional spotlights | LED board in rotating<br>attachment, 23 W<br>optional spotlights |
| On request                                                                         | We also offer base covered in leather, with genuine wood veneer, glazed, with drawers, removable glass cube, decoration plane covered in leather (348 x 348 mm), decoration plane in other dimensions on request, |                                                   |                                                           |                                                              |                                                                  |
| We would be glad to send you a proposal for larger quantities, with no obligation. |                                                                                                                                                                                                                   |                                                   |                                                           |                                                              |                                                                  |

Special sizes and solutions available upon request.

All bases mitred including furniture gliders.

Glass cubes (6mm) including white laquered glass bottom, UV-glued butt joints. Hinges stainless steel.

Transformer and power cable included.