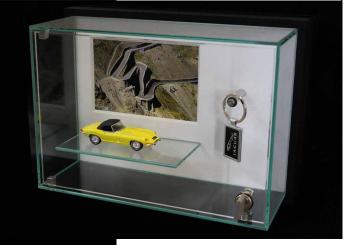

A photo mount is integrated at the back of the case where you can display a picture of your cherished vehicle or even an image of a particular landscape, race track, or the like.

In the foreground is a glass shelf on which you can present a 1:43 scale miniature of your chosen object. Next to the model is a holder for your key.

#### MK KeyCase withe keyholder outside

app. w 310 x d 125 x h 225 mm cabinet app. w 210 x d 100 x h 210 mm

- . Glass case with door and magnetic lock
- . Shelf inside case for model car
- . Photo mount for picture, postcard, etc.
- . Key holder outside cabinet