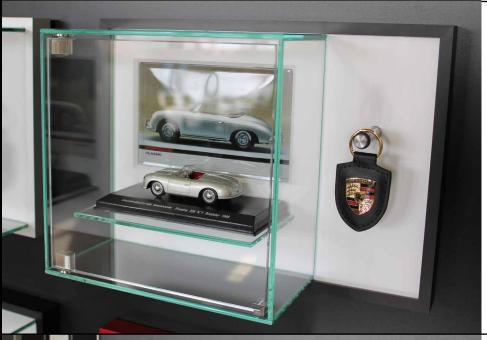

A photo mount is integrated at the back of the case where you can display a picture of your cherished vehicle or even an image of a particular landscape, race track, or the like.

In the foreground is a glass shelf on which you can present a 1:43 scale miniature of your chosen object. Next to the model is a holder for your key.

#### MK KeyCase withe keyholder outside

app. w 310 x d 125 x h 225 mm cabinet app. w 210 x d 100 x h 210 mm

- . Glass case with door and magnetic lock
- . Shelf inside case for model car
- . Photo mount for picture, postcard, etc.
- . Key holder outside cabinet