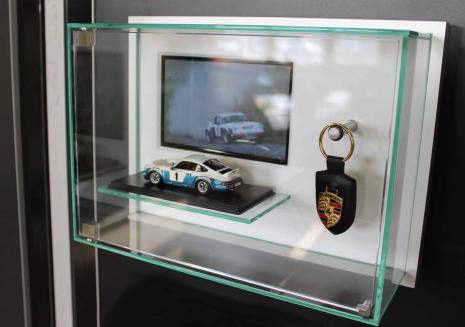

A photo mount is integrated at the back of the case where you can display a picture of your cherished vehicle or even an image of a particular landscape, race track, or the like.

In the foreground is a glass shelf on which you can present a 1:43 scale miniature of your chosen object. Next to the model is a holder for your key.

### MK KeyCase with keyholder inside

app. w 310 x d 125 x h 225 mm cabinet app. w 210 x d 100 x h 210 mm

- . Glass case with door and magnetic lock
- . Shelf inside case for model car
- . Photo mount for picture, postcard, etc.
- . Key holder inside cabinet