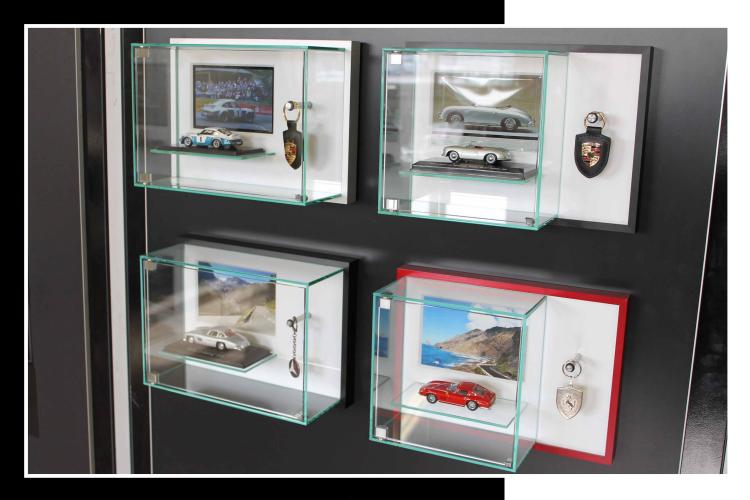

## Present your pride and joy at home.

We here at MüllerKälber have created the MK KeyCase so now you can display your treasures at home or in your office to full effect. This case has been specially designed for presenting models of vehicles such as cars, motorcycles or boats, allowing you to present and admire your pride and joy from the comfort of home.

A photo mount is integrated at the back of the case where you can display a picture of your cherished vehicle or even an image of a particular landscape, race track, or the like.

In the foreground is a glass shelf on which you can present a 1:43 scale miniature of your chosen object. Next to the model is a holder for your key.

#### MK KeyCase withe keyholder outside

app. w 310 x d 125 x h 225 mm cabinet app. w 210 x d 100 x h 210 mm

- . Glass case with door and magnetic lock
- . Shelf inside case for model car
- . Photo mount for picture, postcard, etc.
- . Key holder outside cabinet

### MK KeyCase with keyholder inside

app. w 310 x d 125 x h 225 mm cabinet app. w 210 x d 100 x h 210 mm

- . Glass case with door and magnetic lock
- . Shelf inside case for model car
- . Photo mount for picture, postcard, etc.
- . Key holder inside cabinet